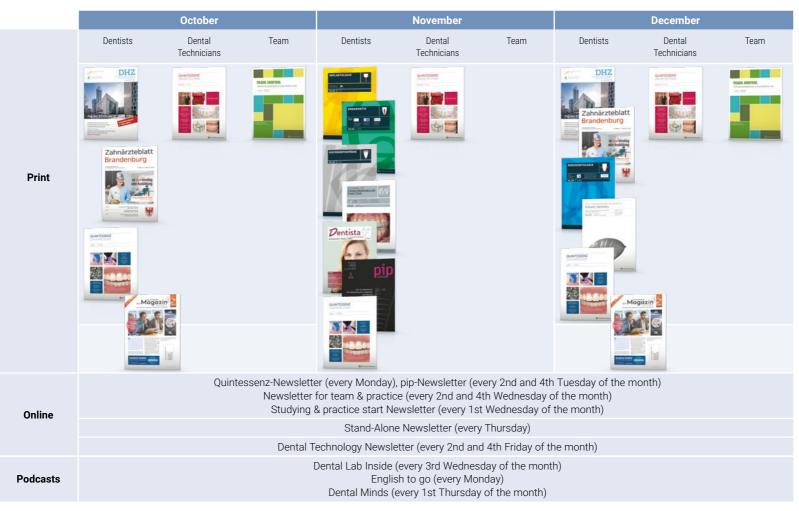

| Dental T   | Stand-Alone<br>echnology Newslet                                    | Newsletter (every                        |                                    | ne month)    |                       |      |
|          |          |                       |            | Dental Lab Inside (e                                                |                                          |                                    | ,            |                       |      |
| Podcasts |          |                       | ·          | English                                                             | n to go (every Mo<br>very 1st Thursday   | nday)                              | ·/           |                       |      |

#### 4th Quarter 2024 – Overview of German Journals (Print)



## **General dentistry**

#### General dentistry | Overview of all journals

| Title                                                                    | Volume | Language           | Target group                                               | Print run | lssues/year | Month of publication | Format       | 1/1 page | 1/2 page | Impact Factor |
|--------------------------------------------------------------------------|--------|--------------------|------------------------------------------------------------|-----------|-------------|----------------------|--------------|----------|----------|---------------|
| Quintessenz Zahnmedizin                                                  | 76     | German             | Dentists                                                   | 14,500    | 1