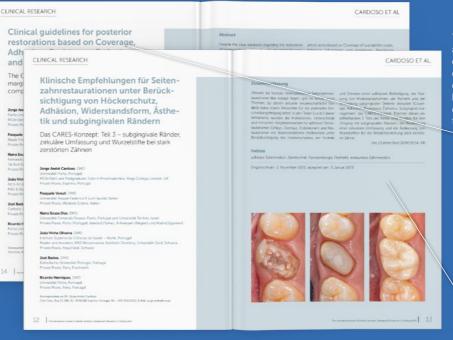

> The journal is now in its 76th year and is a trusted source for readers. All submitted articles are peer-reviewed. The articles feature large-format illustrations and step-by-step explanations for

Reinigung der karilison täsionen n werden miglichst mit einem I keich oder alternativ mit einer Handzahebünzte geseinigt.