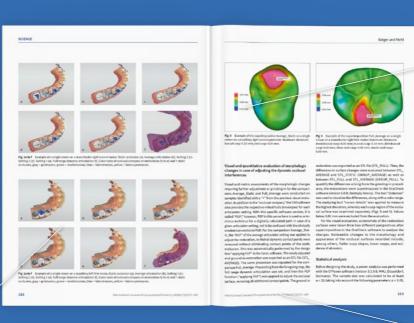

journal listed in MEDLINE, an internationally accessible platform for the transfer of information in the increasingly important field of computerized dentistry has been created. The contributions are highly relevant for both science and practice.

#### International Journal of Computerized Dentistry

 Editor-in-chief: Prof. Dr. Florian Beuer, Berlin
 Publication area: Worldwide
 Target group: Dentists who are interested in computerized techniques in dentistry and want to integrate the latest innovations into treatment concepts
 Languages: English (Science), English/German (Application)



Manuscripts for the section Science are published in English supplemented by a German-language title, keywords and abstract. Contributions in the Application section are published in English and German.



The first issue was published in 1998. At this point, the publication of the journal marked the establishment of the computer as a working tool in dentistry and the vision of a fully digital way of working. The journal introduces new concepts and applications of Alsupported concepts to robotics in dentistry.

#### International Journal of Computerized Dentistry

## Print run: 5,000 | Distributed print run: 4,700 | Subscription print run: 3,516 | Journal size: 210 × 280 mm Ad formats and prices:

#### Contact person:

Milos Miladinovic

miladinovic@quintessenz.de Tel.: +49(0) 30 76180-801 Fax: +49(0) 30 76180-621



| Format              | Bleed <sup>*</sup><br>(width × height)                      | Print area<br>(width × height) | Price  |
|---------------------|------------------------