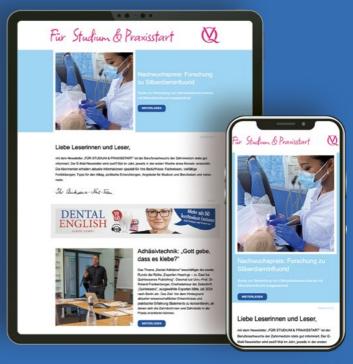

Young people also like to use printed material, but when they need up-to-date information quickly, they mainly look for it online. As a result, the content that was previously available in print in our "Qdent" for dental students and graduates will be offered online from 2025 in the "Study & Practice Start" section on Quintessence News and monthly in the newsletter entitled "For Study & Start of Practice" (previously 'med.dent.magazin-Newsletter').