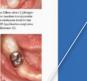

#### Isolation

Die Oberflächen warden mit Luft oder Weiternlich mitter net, um eine Kontamination mit Speichel zu verhändern Die Zähne werden nach Möglichkeit mithille von Zahefleischbarrieren oder flüssigen Koflendam aus dem Kit-isoliert (nur bei Riva Star, vgl. Abb. 3). Zusätzlich sollte eine reletive Trockenlegung der zu behandelnden Zähne mit Watterplier und Absaupung erfolgen. Vaseline sollte auf Lippen und Absaupung erfolgen. Vaseline sollte auf potenciell mit SDF in Kontakt komme

indung der Kontakt mit diesen Geweben vermi-

wenden sollte (Abb. 2). Eine Isolation mit beispielsweise Rüssigem Kollendam ist dabei eine Option (Abb. 1). Da off-

mais die Konneration der Kinder gering ist, sollten zumin-