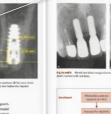

#### **Quintessenz Zahnmedizin**

Mh. E.Said Mountahurt a

Verfärlung al der Hauf durch Kontakt m

semilaritation da. B. Bari Maria Madigaran

Mr. 3 Eine Isolation der Ginalus mithilfe son Banizees Kuffer

Barrier, Fa. 501 Limited, Killel ist bei Rica Star /Fa.

> The journal is now in its 76th year and is a trusted source for readers. All submitted articles are peer-reviewed. The articles feature large-format illustrations and step-by-step explanations for

Reinigung der karilison täsionen n werden miglichst mit einem I keich oder alternativ mit einer Handzahebünzte geseinigt.

#### Isolation

Die Oberflächen warden mit Luft oder Weiternlich mitter net, um eine Kontamination mit Speichel zu verhändern Die Zähne werden nach Möglichkeit mithille von Zahefleischbarrieren oder flüssigen Koflendam aus dem Kit-isoliert (nur bei Riva Star, vgl. Abb. 3). Zusätzlich sollte eine reletive Trockenlegung der zu behandelnden Zähne mit Watterplier und Absaupung erfolgen. Vaseline sollte auf Lippen und Absaupung erfolgen. Vaseline sollte auf potenciell mit SDF in Kontakt komme

Applikation

Die Lösung aus der silberren Kapsel und mithilfe des Ap-plikators auf die kariber Läsion aufgetragen. Für eine schnellere Inaktivierung und erhöhte Präzipitation von Silberionen im Dentin hilft die Anwendung der Polyssei-sationslampe nach Applikation<sup>14</sup>. Danach wird - wenn gewünscht. - die Lösang in der grünen Kapsel (Kalkureiodie appliciert (Abb. 4). Dies sollte die durklen Verfärbungen et was vertingent, kann aber die braktivierung ebenfalls rede deren, Eine Kapsel ist normalerweise ausreichend für die Anwendung an bis zu sachs Zähnen, dies ist jedoch auch

abhängig von der Größe der Läsionen. Vorsicht: Die Lösung verlärbt alles, also auch Kleidung, Zahnarztstühle, Arbeits oberflächen etz. Daher empfahlen die Autoren, die Kapseln in einer Nerenschale zu platzieren und soferit nach der Anwendung einschließlich der Handschube zu entsorgen.