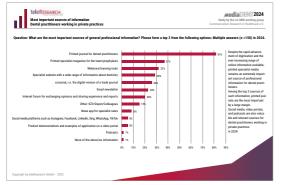

Print continues to score points, and the independent mediaDENT study (04/2024) has proven this: printed trade journals remain the undisputed no. 1 source of information (81%) among dentists. This places them far ahead of all online sources of information, which are nevertheless on the rise. You should therefore our broad,