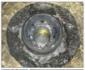

#### **Quintessenz Zahnmedizin**

Mh. E.Said Mountahurt a

Verfärlung al der Hauf durch Kontakt m

semilaritation da. B. Bari Maria Madigaran

Mr. 3 Eine Isolation der Ginalus mithilfe son Banizees Kuffer

Barrier, Fa. 501 Limited, Killel ist bei Rica Star /Fa.

#### Isolation

Die Oberflächen warden mit Luft oder Weiternlich mitter net, um eine Kontamination mit Speichel zu verhändern Die Zähne werden nach Möglichkeit mithille von Zahefleischbarrieren oder flüssigen Koflendam aus dem Kit-isoliert (nur bei Riva Star, vgl. Abb. 3). Zusätzlich sollte eine reletive Trockenlegung der zu behandelnden Zähne mit Watterplier und Absaupung erfolgen. Vaseline sollte auf Lippen und Absaupung erfolgen. Vaseline sollte auf potenciell mit SDF in Kontakt komme