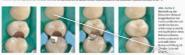

> The journal is now in its 76th year and is a trusted source for readers. All submitted articles are peer-reviewed. The articles feature large-format illustrations and step-by-step explanations for

Reinigung der karilison täsionen n werden miglichst mit einem I keich oder alternativ mit einer Handzahebünzte geseinigt.

#### Isolation

Die Oberflächen warden mit Luft oder Weiternlich mitter net, um eine Kontamination mit Speichel zu verhändern Die Zähne werden nach Möglichkeit mithille von Zahefleischbarrieren oder flüssigen Koflendam aus dem Kit-isoliert (nur bei Riva Star, vgl. Abb. 3). Zusätzlich sollte eine reletive Trockenlegung der zu behandelnden Zähne mit Watterplier und Absaupung erfolgen. Vaseline sollte auf Lippen und Absaupung erfolgen. Vaseline sollte auf potenciell mit SDF in Kontakt komme

Applikation

Die Lösung aus der silberren Kapsel und mithilfe des Ap-plikators auf die kariber Läsion aufgetragen. Für eine schnellere Inaktivierung und erhöhte Präzipitation von Silberionen im Dentin hilft die Anwendung der Polyssei-sationslampe nach Applikation<sup>14</sup>. Danach wird - wenn gewünscht. - die Lösang in der grünen Kapsel (Kalkureiodie appliciert (Abb. 4). Dies sollte die durklen Verfärbungen et was vertingent, kann aber die braktivierung ebenfalls rede deren, Eine Kapsel ist normalerweise ausreichend für die Anwendung an bis zu sachs Zähnen, dies ist jedoch auch