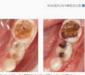

> The journal is now in its 76th year and is a trusted source for readers. All submitted articles are peer-reviewed. The articles feature large-format illustrations and step-by-step explanations for

Reinigung der karilison täsionen n werden miglichst mit einem I keich oder alternativ mit einer Handzahebünzte geseinigt.

#### Isolation

Die Oberflächen warden mit Luft oder Weiternlich mitter net, um eine Kontamination mit Speichel zu verhändern Die Zähne werden nach Möglichkeit mithille von Zahefleischbarrieren oder flüssigen Koflendam aus dem Kit-isoliert (nur bei Riva Star, vgl. Abb. 3). Zusätzlich sollte eine reletive Trockenlegung der zu behandelnden Zähne mit Watterplier und Absaupung erfolgen. Vaseline sollte auf Lippen und Absaupung erfolgen. Vaseline sollte auf potenciell mit SDF in Kontakt komme

Applikation

Die Lösung aus der silberren Kapsel und mithilfe des Ap-plikators auf die kariber Läsion aufgetragen. Für eine schnellere Inaktivierung und erhöhte Präzipitation von Silberionen im Dentin hilft die Anwendung der Polyssei-sationslampe nach Applikation<sup>14</sup>. Danach wird - wenn gewünscht. - die Lösang in der grünen Kapsel (Kalkureiodie appliciert (Abb. 4). Dies sollte die durklen Verfärbungen et was vertingent, kann aber die braktivierung ebenfalls rede deren, Eine Kapsel ist normalerweise ausreichend für die Anwendung an bis zu sachs Zähnen, dies ist jedoch auch

abhängig von der Größe der Läsionen. Vorsicht: Die Lösung verlärbt alles, also auch Kleidung, Zahnarztstühle, Arbeits oberflächen etz. Daher empfahlen die Autoren, die Kapseln in einer Nerenschale zu platzieren und soferit nach der Anwendung einschließlich der Handschube zu entsorgen.