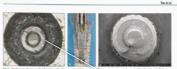

#### Isolation

Die Oberflächen warden mit Luft oder Weiternlich mitter net, um eine Kontamination mit Speichel zu verhändern Die Zähne werden nach Möglichkeit mithille von Zahefleischbarrieren oder flüssigen Koflendam aus dem Kit-isoliert (nur bei Riva Star, vgl. Abb. 3). Zusätzlich sollte eine reletive Trockenlegung der zu behandelnden Zähne mit Watterplier und Absaupung erfolgen. Vaseline sollte auf Lippen und Absaupung erfolgen. Vaseline sollte auf potenciell mit SDF in Kontakt komme

Applikation

Die Lösung aus der silberren Kapsel und mithilfe des Ap-plikators auf die kariber Läsion aufgetragen. Für eine schnellere Inaktivierung und erhöhte Präzipitation von Silberionen im Dentin hilft die Anwendung der Polyssei-sationslampe nach Applikation<sup>14</sup>. Danach wird - wenn gewünscht. - die Lösang in der grünen Kapsel (Kalkureiodie appliciert (Abb. 4). Dies sollte die durklen Verfärbungen et was vertingent, kann aber die braktivierung ebenfalls rede deren, Eine Kapsel ist normalerweise ausreichend für die Anwendung an bis zu sachs Zähnen, dies ist jedoch auch