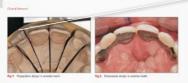

#### Isolation

Die Oberflächen warden mit Luft oder Weiternlich mitter net, um eine Kontamination mit Speichel zu verhändern Die Zähne werden nach Möglichkeit mithille von Zahefleischbarrieren oder flüssigen Koflendam aus dem Kit-isoliert (nur bei Riva Star, vgl. Abb. 3). Zusätzlich sollte eine reletive Trockenlegung der zu behandelnden Zähne mit Watterplier und Absaupung erfolgen. Vaseline sollte auf Lippen und Absaupung erfolgen. Vaseline sollte auf potenciell mit SDF in Kontakt komme

Applikation

Die Lösung aus der silberren Kapsel und mithilfe des Ap-plikators auf die kariber Läsion aufgetragen. Für eine schnellere Inaktivierung und erhöhte Präzipitation von Silberionen im Dentin hilft die Anwendung der Polyssei-sationslampe nach Applikation<sup>14</sup>. Danach wird - wenn gewünscht. - die Lösang in der grünen Kapsel (Kalkureiodie appliciert (Abb. 4). Dies sollte die durklen Verfärbungen et was vertingent, kann aber die braktivierung ebenfalls rede deren, Eine Kapsel ist normalerweise ausreichend für die Anwendung an bis zu sachs Zähnen, dies ist jedoch auch